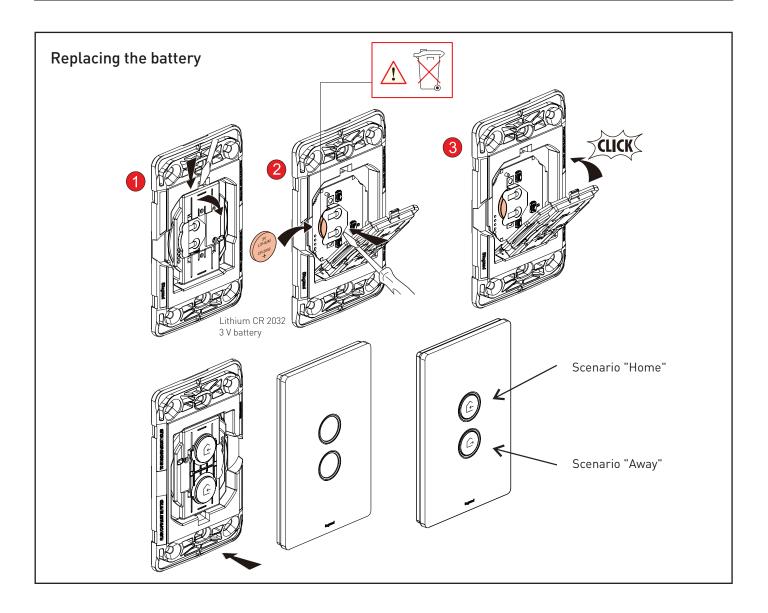

## Configuring the Wireless Switch

Open the Home+Control App, go to Settings / Add Product, select Legrand, select "Wireless Switch or Product", then "Scenes Switch". Follow the step-by-step instructions.