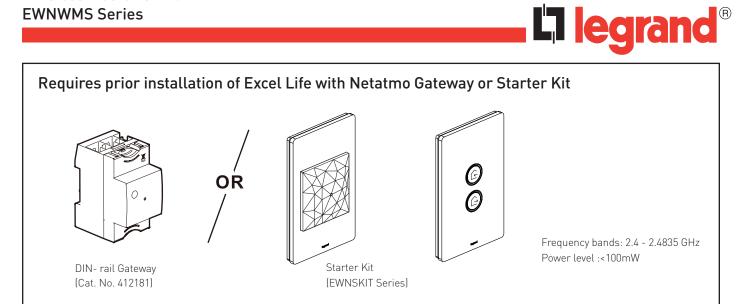

## Configuring the Wireless Switch

Open the Home+Control App, go to Settings / Add Product, select Legrand, select "Wireless Switch or Product", then "Scenes Switch". Follow the step-by-step instructions.